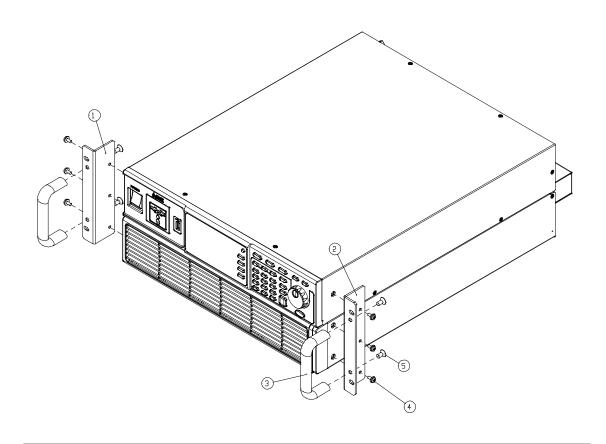

GRA-442-E Assembly

| Item | Part NO.      | Description     | QTY |
|------|---------------|-----------------|-----|
| 1    | 62RA-442HP101 | E LEFT BRACKET  | 1   |
| 2    | 62RA-442HP201 | E RIGHT BRACKET | 1   |
| 3    | 62EL-200HD101 | HANDLER         | 2   |
| 4    | 594B-W4016NS1 | BMS-W-4*16      | 6   |
| 5    | 593B-06010NS1 | FMS 6*10        | 4   |
|      |               |                 |     |

# Installation process

- 1. Attach the left and right brackets to both sides of power supply units.
- 2. Fasten the left and right brackets with power supply units by fixing the six screws (BMS-W-4\*8).
- 3. Attach the middle bracket to the top of power supply units. (JIS model only)
- 4. Fasten the left and right brackets with the middle bracket by fixing the four screws (BMS-W-3\*8). (JIS model only)
- 5. Attach the two handlers to the left and right brackets.
- 6. Fasten the two handlers onto the left and right brackets by fixing the four screws (FMS 6\*6).