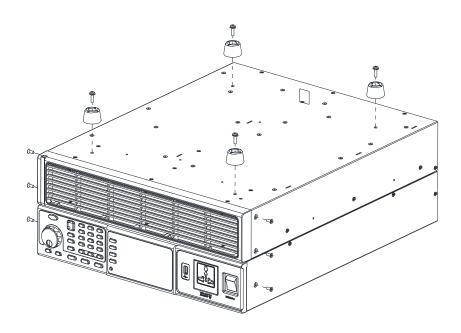

#### Initial setup

- 1. Remove the parts described below from the underside of the power supply units.
  - Foot \* 4
  - M4\*10 screw \* 4