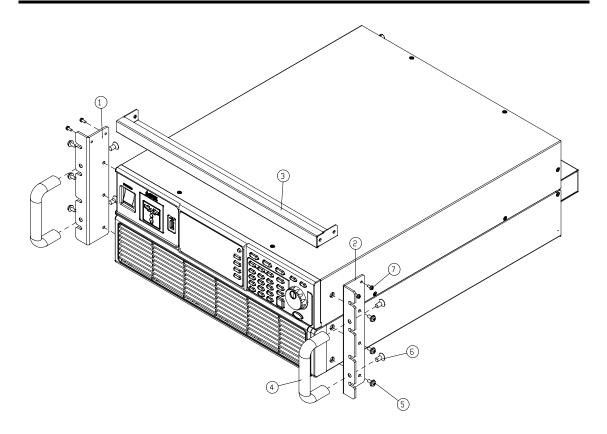

GRA-442-J Assembly

| Item | Part NO.      | Description     | QTY |
|------|---------------|-----------------|-----|
| 1    | 62RA-442HP301 | J LEFT BRACKET  | 1   |
| 2    | 62RA-442HP401 | J RIGHT BRACKET | 1   |
| 3    | 62RA-442HP501 | J MIDDLEBRACKET | 1   |
| 4    | 62EL-200HD101 | HANDLER         | 2   |
| 5    | 594B-W4016NS1 | BMS-W-4*16      | 6   |
| 6    | 593B-06010NS1 | FMS 6*10        | 4   |
| 7    | 594B-W3008NS1 | BMS-W-3*8       | 4   |

# Installation process

- 1. Attach the left and right brackets to both sides of power supply units.
- 2. Fasten the left and right brackets with power supply units by fixing the six screws (BMS-W-4\*8).
- 3. Attach the middle bracket to the top of power supply units. (JIS model only)
- 4. Fasten the left and right brackets with the middle bracket by fixing the four screws (BMS-W-3\*8). (JIS model only)
- 5. Attach the two handlers to the left and right brackets.
- 6. Fasten the two handlers onto the left and right brackets by fixing the four screws (FMS 6\*6).