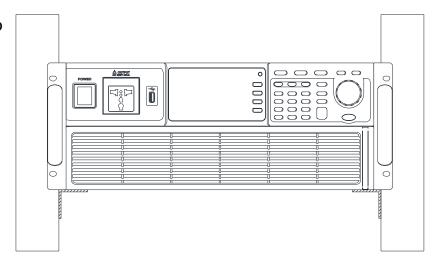

## Specification

Rack installation Diagram (EIA)

Rack installation Diagram (JIS)

It is suggested to utilize L-shape angle bars to provide support from the bottom of unit while assembling the rack mount.